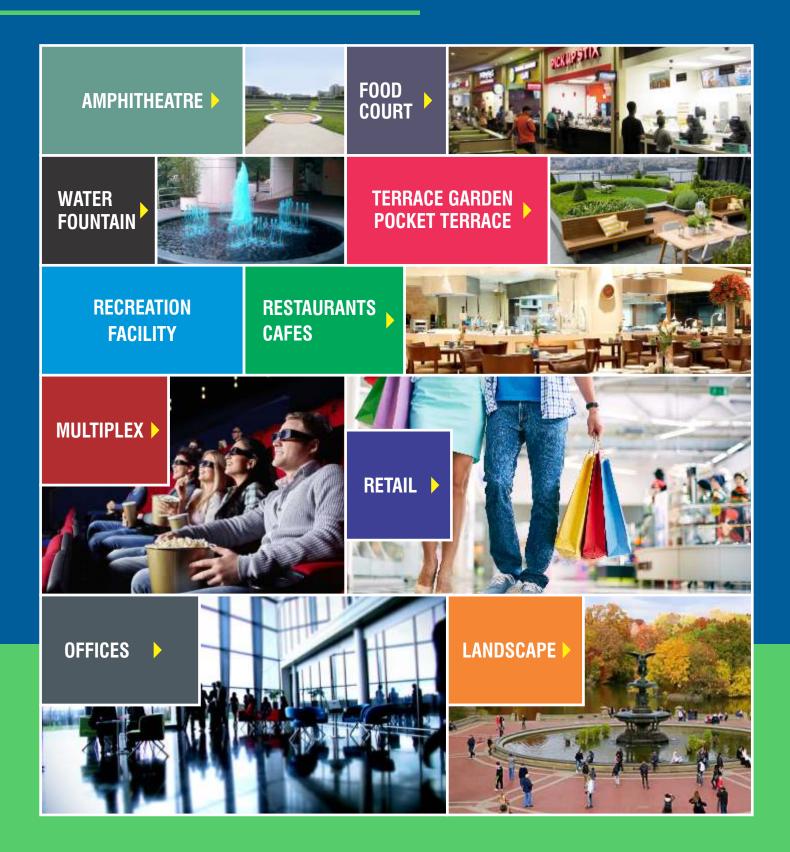

The B+G+6 storied Retail Complex offers an unprecedented, exotic fusion of shopping, dining, and recreation experiences and state of art office spaces.

The retail complex consist of air conditioned retail units, 3 screens multiplex, food joints, food court, and offices with terrace garden set to become one of Central India's largest shopping centre. Retail Complex forms a vibrant manifestation of a thriving community.

## **KEY FEATURES**